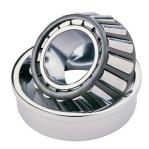

## 483 90091-TIMKEN KONISK RULLELEJE KOMPLET TOMMEMÅL

High quality tapered roller bearing in metric dimensions from the worlds leading manufacturer Timken. The tapered roller bearing was invented by Henry Timken was uniquely designed to manage both thrust and radial loads and have continously been improved to perfection by the company, now offering the widest range in the world. As an undisputed world number one Timken offers several performance enhancing features such as customized geometries, engineered surfaces and market leading hardening methods